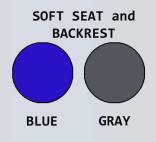

| Ordering Options |  |
|------------------|--|
| ESC700-17 P P B  |  |
| ESC700-17 P P G  |  |

## Features:

- 3" EZ Clean twin wheel casters, all locking
- Open-front seat for easy bathing care
- Cushion seat and backrest for added comfort
- Removable commode bucket

| Replacement Parts                                     |  |
|-------------------------------------------------------|--|
| LPCSET EZ 3 L – Replacement Caster Set                |  |
| VL PAIL – Replacement Commode Pail                    |  |
| VL RAIL SET – Replacement Commode Rail Set            |  |
| OF SOFT SEAT B or G – Replacement Seat (Blue or Gray) |  |
| VL SOFT BKRST B or G—Replacement Backrest (Blue or    |  |
| Gray)                                                 |  |