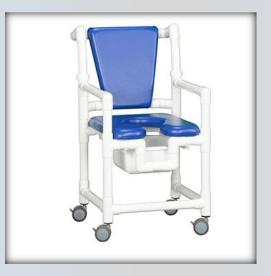

## **Elite Shower Chair Commode**

| Technical Data    |         |
|-------------------|---------|
| Height:           | 38.5"   |
| Width:            | 21.75"  |
| Depth:            | 25.75"  |
| Weight:           | 27 lbs  |
| Seat Height:      | 22.5"   |
| Clearance:        | 17"     |
| Between the arms: | 17.25"  |
| Weight Capacity:  | 300 lbs |
| Ship Weight:      | 30 lbs  |
| Shipping Method:  | Parcel  |
|                   |         |

## Features:

- 3" EZ Clean twin wheel casters, all locking
- Open-front seat for easy bathing care
- Cushion seat and backrest for added comfort
- Removable commode bucket

| Replacement Parts                                     |  |
|-------------------------------------------------------|--|
| LPCSET EZ 3 L – Replacement Caster Set                |  |
| VL PAIL – Replacement Commode Pail                    |  |
| VL RAIL SET – Replacement Commode Rail Set            |  |
| OF SOFT SEAT B or G – Replacement Seat (Blue or Gray) |  |
| VL SOFT BKRST B or G—Replacement Backrest (Blue or    |  |
| Gray)                                                 |  |